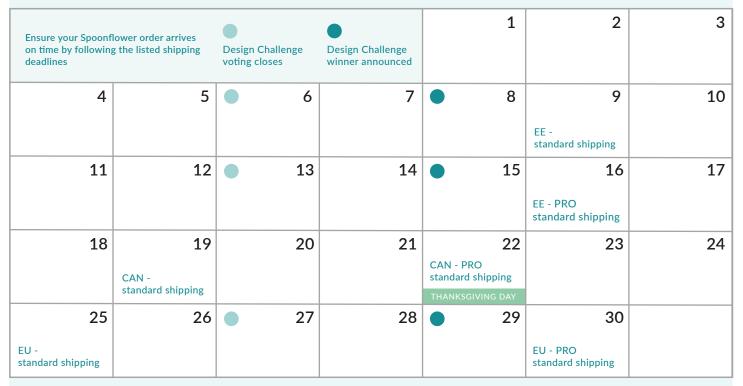

## DECEMBER 2018

|    |                    |                               |                            |               |                    | 1                         |
|----|--------------------|-------------------------------|----------------------------|---------------|--------------------|---------------------------|
|    |                    |                               |                            |               |                    | US -<br>standard shipping |
| 2  | 3                  | • 4                           | 5                          | 6             | 7                  | 8                         |
|    |                    | US - PRO<br>standard shipping |                            |               |                    |                           |
|    |                    |                               | HANUKKAH ·                 |               |                    |                           |
| 9  | 10<br>EE -         | • 11                          | 12                         | • 13          | 14                 | 15                        |
|    | guarantee shipping |                               |                            | EE -          | US, EU, CAN -      |                           |
|    |                    |                               |                            | rush shipping | guarantee shipping |                           |
| 16 | 17                 | • 18                          | 19                         | • 20          | 21                 | 22                        |
|    |                    | EU -<br>rush shipping         | US, CAN -<br>rush shipping |               |                    |                           |
| 23 | 24                 | 25                            | 26                         | 27            | 28                 | 29                        |
|    |                    |                               |                            |               |                    |                           |
|    | CHRISTMAS EVE      | CHRISTMAS DAY                 |                            | KWANZAA ·     | DEC. 26 - JAN 1    |                           |
| 30 | 31                 | JAN 1                         | Sec.                       | onflower @sp  |                    | noonflower                |
|    | NEW YEARS EVE      | NEW YEARS DAY                 | an Spoo                    | onfromer @st  | poonflower #s      | poonflower                |